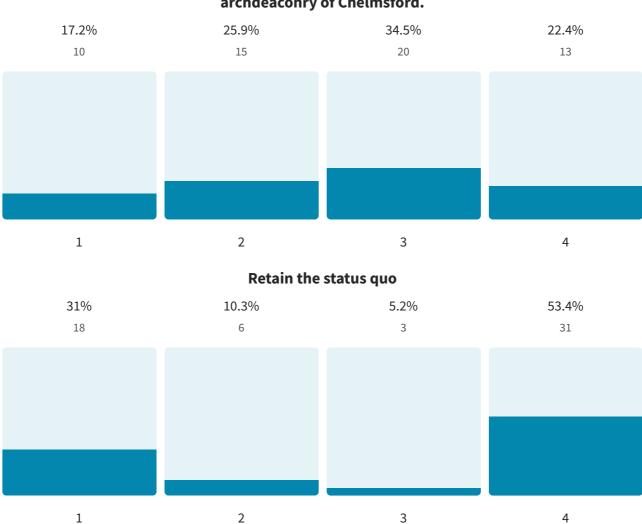

Please rank the options set out in the potential draft Bishop's Pastoral Orders in order of preference.

58 out of 77 answered

Option A: the Deanery of Harlow join the archdeaconry of Stansted and the Deanery of Epping Forest and Ongar join the archdeaconry of Chelmsford.