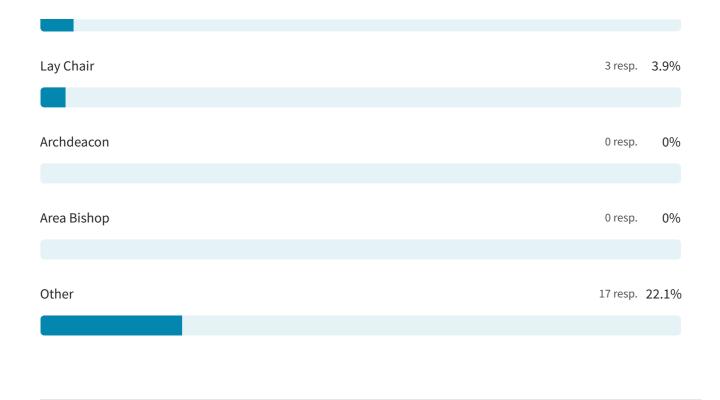

## Please tell us your role

77 out of 77 answered

| Incumbent clergy or clergy with incumbent status | 36 resp. <b>46.8</b> % |
|--------------------------------------------------|------------------------|
|                                                  |                        |
| PCC Secretary                                    | 21 resp. <b>27.3</b> % |
|                                                  |                        |
| Area Dean                                        | 4 resp. 5.2%           |