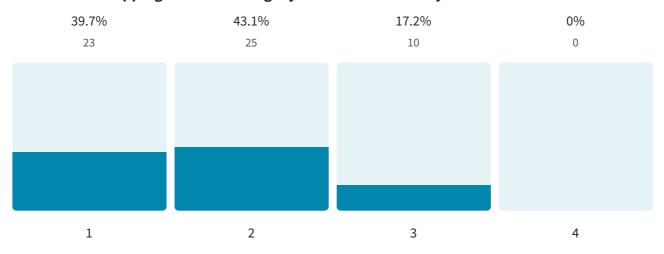

Please rank the options set out in the potential draft Bishop's Pastoral Orders in order of preference.

58 out of 77 answered

Option A: the Deanery of Harlow join the archdeaconry of Stansted and the Deanery of Epping Forest and Ongar join the archdeaconry of Chelmsford.

Option B: the Deanery of Harlow and the Deanery of Epping Forest and Ongar both join the archdeaconry of Stansted.

| 12.1% | 20.7% | 43.1% | 24.1% |
|-------|-------|-------|-------|
| 7     | 12    | 25    | 14    |
|       |       |       |       |
|       |       |       |       |
|       |       |       |       |
|       |       |       |       |
|       |       |       |       |